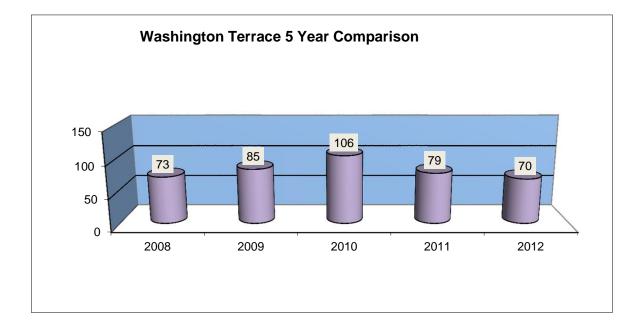

#### WASHINGTON TERRACE CITATION 5 YEAR COMPARISON FOR THE MONTH OF JULY 2012

| 73   | 85   | 106  | 79   | 70   |
|------|------|------|------|------|
| 2008 | 2009 | 2010 | 2011 | 2012 |