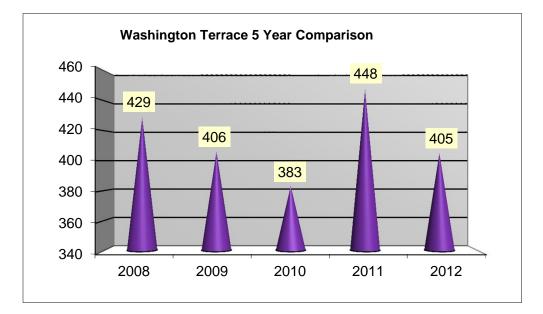

#### WASHINGTON TERRACE \*CALLS FOR SERVICE FOR THE MONTH OF JULY 2012

\*Calls that were received at our dispatch center and officers were dispatched on

| 429  | 406  | 383  | 448  | 405  |
|------|------|------|------|------|
| 2008 | 2009 | 2010 | 2011 | 2012 |